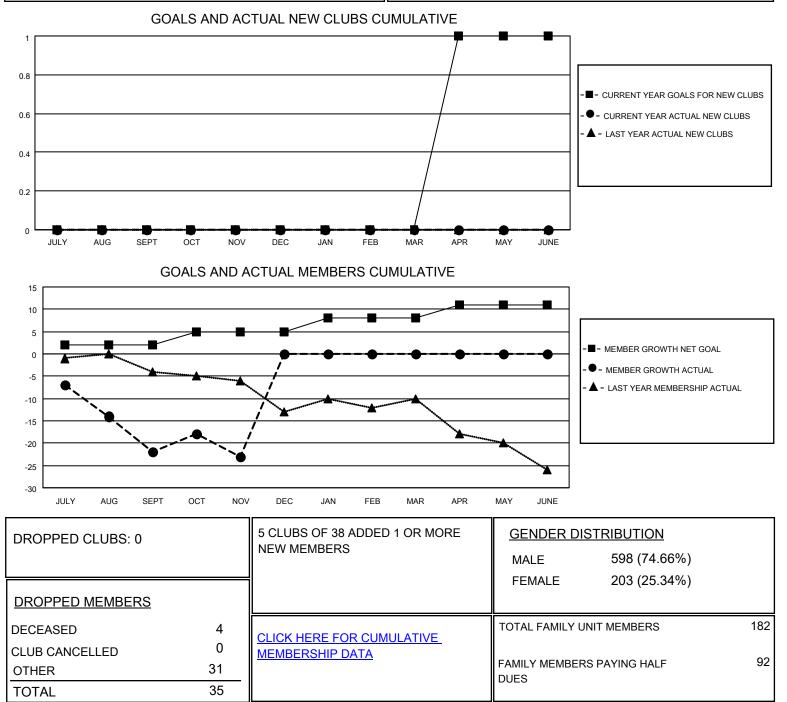

## LOCATION NEBRASKA

District 38 L

Results as of: 11/30/2020

| Clubs                 |               |           |               | Members               |                        |                         |                                                    |
|-----------------------|---------------|-----------|---------------|-----------------------|------------------------|-------------------------|----------------------------------------------------|
| RESULTS FOR 2020-2021 |               |           |               | RESULTS FOR 2020-2021 |                        |                         |                                                    |
| QUARTER               | NEW CLUB GOAL | NEW CLUBS | DROPPED CLUBS | QUARTER MEM           | BER GROWTH NET<br>GOAL | MEMBER GROWTH<br>ACTUAL | DROPPED<br>MEMBERS ACTUAL<br>(including transfers) |
| JULY/AUG/SEPT         | 0             | 0         | 0             | JULY/AUG/SEPT         | 2                      | 7                       | 27                                                 |
| OCT/NOV/DEC           | 0             | 0         | 0             | OCT/NOV/DEC           | 3                      | 7                       | 8                                                  |
| JAN/FEB/MAR           | 0             | 0         | 0             | JAN/FEB/MAR           | 3                      | 0                       | 0                                                  |
| APR/MAY/JUNE          | 1             | 0         | 0             | APR/MAY/JUNE          | 3                      | 0                       | 0                                                  |